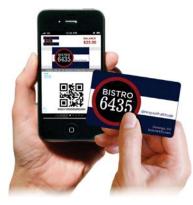

## The Mercury StoreCard™

Your store, your card.

Rewards | Gift | Promotion | Mobile | Social | Payment

The Mercury StoreCard™ is a better way to pay. Reduce checkout times and reward your customers for every purchase they make at your business. Most prepaid cards are static and inconvenient when funds run out. In contrast, the Mercury StoreCard offers an easy and flexible way for consumers to load and reload online rather than add funds at the cashier. With Mercury

You can select the features that work best for your business.

STORECARD MANAGER The StoreCard Manager is a website hosted by Mercury and branded just like your cards. It lets your consumers pay from their phone or access any of the features that you have enabled for your business. It is accessible by scanning the QR code on the back of the StoreCard, or by going to the URL listed on the back of the card.

**GO MOBILE** Cardholders have the option to convert their physical StoreCards into digital StoreCards so they can pay with their smartphones. For iPhone® users, the digital card will be stored in their PassBook® app. For Android™ users, the digital card will be stored in the PassMarket™ app, or the customer can simply pay from StoreCard manager.