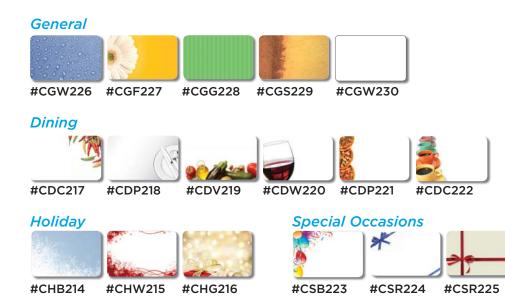

## **Standard Express Cards**

Set up your business for success with affordable, pre-designed cards imprinted with your logo or special design. Standard Express cards are limited to **black ink only**.

All Express Cards (General, Dining, Holiday, Special Occasions, Full Color Cards & Metallic)

 100
 200
 500
 1000
 2500
 5000

 \$115
 \$230
 \$350
 \$650
 \$1,500
 \$2,500