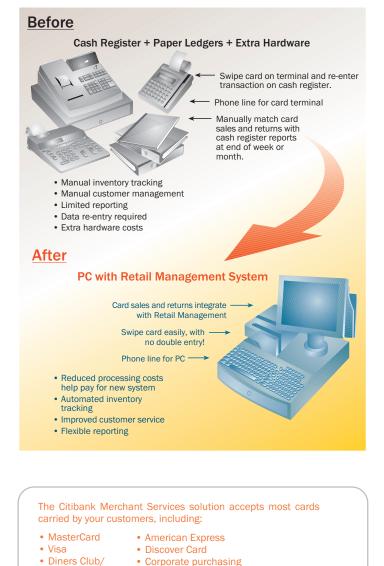

#### **Streamlined operations**

By integrating card transaction processing into business operations, you'll help reduce data re-entry at the point of sale and facilitate easier reporting and reconciliation of transactions at the end of the month.

#### **Reduced operating and labor costs**

Eliminate the need for separate point-of-sale terminals (i.e., card payment terminals) and associated phone lines: the Citibank Merchant Services solution helps to simplify associates' jobs and reduce operating costs, while freeing up valuable counter space in your store.

#### Increased customer satisfaction

Fast and reliable, the Citibank Merchant Services solution helps you process transactions for a wide range of cards. You'll be able to offer customers the efficient, consistent service that keeps them coming back.