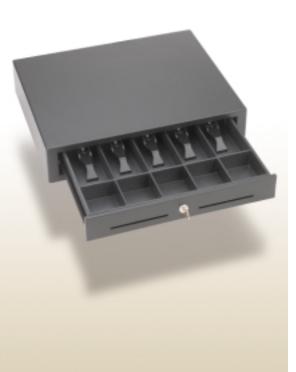

## ECONO-LINE II™ CASH DRAWER

Lower cost does not always have to mean lower quality and with MMF's Econo-Line II™ Cash Drawer, it doesn't.

## **Features**

- MMF high quality construction and reliability
- Unitized steel, reinforced 1 piece body
- Fixed steel rails with roller suspension system
- 2 front media slots
- Emergency manual release in back
- 2 position key lock. Lock and unlock
- Interfaces with most popular receipt printers
- High impact polystyrene currency tray with plastic bill weights and 5 bill and 5 coin sections
- Open/close detection

## **Optional Accessories**

- Under the counter mounting brackets
- 6 coin and 5 bill coin tray

Dimensions: 18.8" W x 15.18" D x 3.88" H and

18.8" W x 19.75" D x 3.88" H

Color Choices: Putty, Black, Cool White or Galaxy Gray