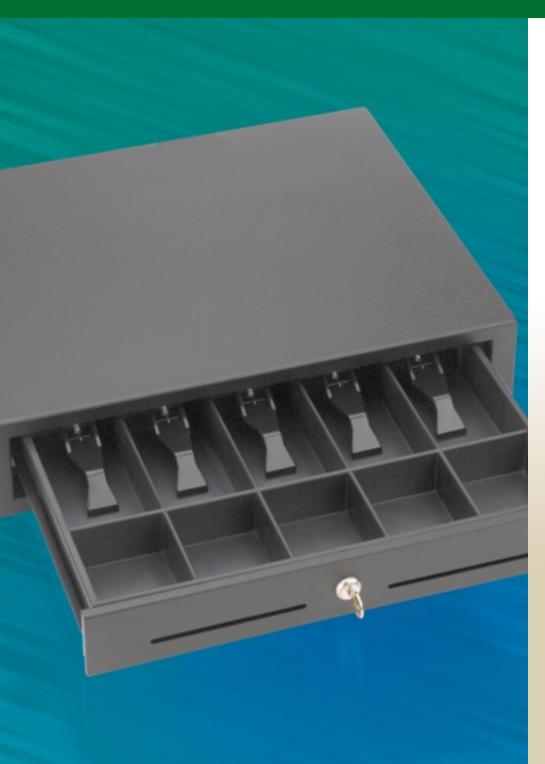

## ECONO-LINE II™ CASH DRAWER

Lower cost does not always have to mean lower quality and with MMF's Econo-Line II™ Cash Drawer, it doesn't.

## **Features**

- MMF high quality construction and reliability
- Unitized steel, reinforced 1 piece body
- Fixed steel rails with roller suspension system
- 2 front media slots
- Emergency manual release in back
- 2 position key lock. Lock and unlock
- Interfaces with most popular receipt printers
- High impact polystyrene currency tray with plastic bill weights and 5 bill and 5 coin sections
- Open/close detection

## **Optional Accessories**

- Under the counter mounting brackets
- 6 coin and 5 bill coin tray

Dimensions: 18.8" W x 15.18" D x 3.88" H and

18.8" W x 19.75" D x 3.88" H

Color Choices: Putty, Black, Cool White or Galaxy Gray